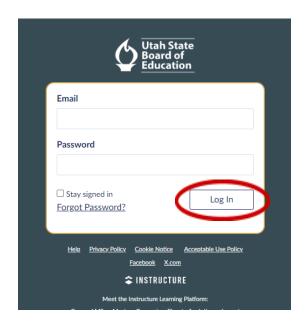

## 2025 Student Data & Privacy Course - Logging In

**Step 1:** Log in to the USBE Canvas <a href="https://usbe.instructure.com/login/canvas">https://usbe.instructure.com/login/canvas</a>
This is different from your school or university version of Canvas.