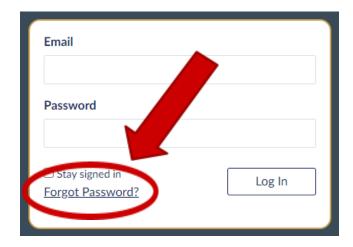

## 2025 Student Data & Privacy Course - Logging In

**Step 1:** Log in to the USBE Canvas <a href="https://usbe.instructure.com/login/canvas">https://usbe.instructure.com/login/canvas</a>
This is different from your school or university version of Canvas.



If you **forgot your password**, enter your email and click "Forgot Password."



## Step 2: Enroll in 2025 Student & Data Privacy Course

Go to <a href="https://usbe.instructure.com/enroll/NEEKKA">https://usbe.instructure.com/enroll/NEEKKA</a> and click on the "Enroll in Course" button.



Enroll in 2025 USBE Student Data Privacy Educator Re-licensure Course

## Enroll in 2025 USBE Student Data Privacy Educator Re-licensure Course