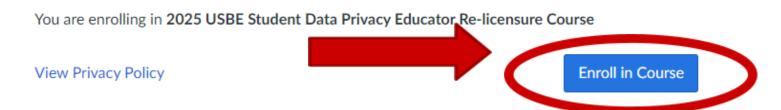

## Step 2: Enroll in 2025 Student & Data Privacy Course

Go to <a href="https://usbe.instructure.com/enroll/NEEKKA">https://usbe.instructure.com/enroll/NEEKKA</a> and click on the "Enroll in Course" button.

Enroll in 2025 USBE Student Data Privacy Educator Re-licensure Course