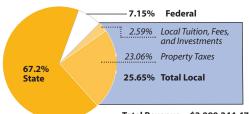

### 2015 PUBLIC EDUCATION GENERAL FUND

#### Funding by Source

Total Revenue = \$3,999,244,473