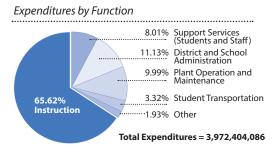

### 2015 PUBLIC EDUCATION GENERAL FUND

#### Funding by Source

Total Revenue = \$3,999,244,473