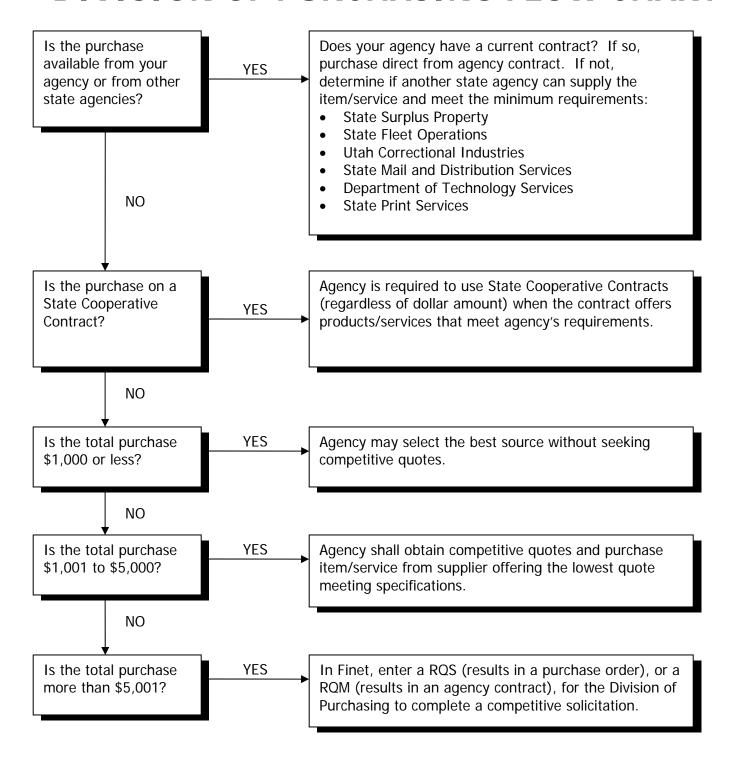

## DIVISION OF PURCHASING FLOW CHART

**Sole Source Procurements** greater than \$1,000 must be pre-approved by the Division of Purchasing using the Sole Source Request form located at: <a href="http://purchasing.utah.gov/contract/documents/solesourcerequestform.doc">http://purchasing.utah.gov/contract/documents/solesourcerequestform.doc</a>

This flow chart is for information purposes only. Refer to Purchasing Website at <a href="https://www.purchasing.utah.gov">www.purchasing.utah.gov</a> for more detailed information or telephone the Division at 801-538-3026.