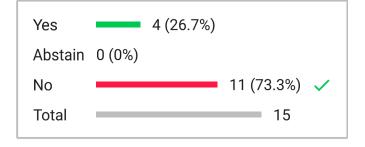

#### Voting subject

Item 7.3 Davis Amendment to Amendment: Add or may direct students to parents who may consult with medical professionals

| 17 | Sarah Reale           | Yes        |
|----|-----------------------|------------|
| 2  | Vice Chair Molly Hart | No         |
| 18 | Amanda Bollinger      | No         |
| 8  | Randy Boothe          | Yes        |
| 21 | Emily Green           | No         |
| 11 | Rod Hall              | No         |
| 3  | Vice Chair LeAnn Wood | No         |
| 19 | Joseph Kerry          | No         |
| 7  | Christina Boggess     | No         |
| 16 | Carol Lear            | Yes        |
| 1  | Chair Matt Hymas      | No         |
| 6  | Cole Kelley           | No         |
| 9  | Cindy Davis           | Yes        |
| 20 | Joann Brinton         | No         |
| 10 | Jennie Earl           | No         |
|    | Cybil Prideaux        | (Excluded) |
|    | Kelsey James          | (Excluded) |
|    | Public 4              | (Excluded) |
|    | Public 3              | (Excluded) |
|    |                       |            |