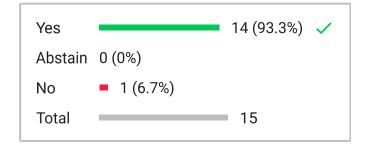

Voting initiated May 1, 2025, 1:56 PM

Type 3-Button

Total participants 27

Total excluded participants 11

Item 7.3 Earl Amendment: To amend the consent form to strike "a Utah...to parents" Voting subject and replace with the outlined language\*

| Yes     |                 | 13 (92.9%) 🗸 |
|---------|-----------------|--------------|
| Abstain | 0 (0%)          |              |
| No      | <b>1</b> (7.1%) |              |
| Total   |                 | 14           |

Sort order: Chronological

| 19 | Joseph Kerry          | Yes        |
|----|-----------------------|------------|
| 17 | Sarah Reale           | No         |
| 8  | Randy Boothe          | Yes        |
| 18 | Amanda Bollinger      | Yes        |
| 21 | Emily Green           | Yes        |
| 7  | Christina Boggess     | Yes        |
| 11 | Rod Hall              | Yes        |
| 16 | Carol Lear            | Yes        |
| 2  | Vice Chair Molly Hart | Yes        |
| 20 | Joann Brinton         | Yes        |
| 9  | Cindy Davis           | Yes        |
| 1  | Chair Matt Hymas      | Yes        |
| 3  | Vice Chair LeAnn Wood | Yes        |
| 10 | Jennie Earl           | Yes        |
|    | Cybil Prideaux        | (Excluded) |
|    | Kelsey James          | (Excluded) |
| 6  | Cole Kelley           |            |
|    | Public 4              | (Excluded) |
|    | Public 3              | (Excluded) |