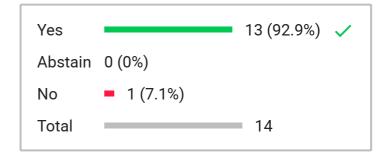

Voting initiated May 1, 2025, 1:56 PM

Type 3-Button

Total participants 27

Total excluded participants 11

Item 7.3 Earl Amendment: To amend the consent form to strike "a Utah...to parents" Voting subject and replace with the outlined language\*

| Yes     |                 | 13 (92.9%) 🗸 |
|---------|-----------------|--------------|
| Abstain | 0 (0%)          |              |
| No      | <b>1</b> (7.1%) |              |
| Total   |                 | 14           |

Sort order: Chronological

| 19 | Joseph Kerry          | Yes        |
|----|-----------------------|------------|
| 17 | Sarah Reale           | No         |
| 8  | Randy Boothe          | Yes        |
| 18 | Amanda Bollinger      | Yes        |
| 21 | Emily Green           | Yes        |
| 7  | Christina Boggess     | Yes        |
| 11 | Rod Hall              | Yes        |
| 16 | Carol Lear            | Yes        |
| 2  | Vice Chair Molly Hart | Yes        |
| 20 | Joann Brinton         | Yes        |
| 9  | Cindy Davis           | Yes        |
| 1  | Chair Matt Hymas      | Yes        |
| 3  | Vice Chair LeAnn Wood | Yes        |
| 10 | Jennie Earl           | Yes        |
|    | Cybil Prideaux        | (Excluded) |
|    | Kelsey James          | (Excluded) |
| 6  | Cole Kelley           |            |
|    | Public 4              | (Excluded) |
|    | Public 3              | (Excluded) |