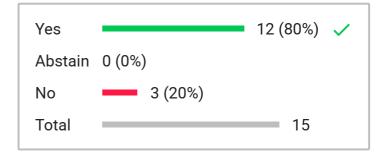

Voting initiated May 1, 2025, 10:21 AM

Type 3-Button

Total participants **27** 

Total excluded participants 11

# Voting subject

Item 4.2 Motion: That the Board approve Spectrum Academy's request for a waiver renewal from R277-419-4

| 6  | Cole Kelley           | Yes        |
|----|-----------------------|------------|
| 17 | Sarah Reale           | Yes        |
| 7  | Christina Boggess     | Yes        |
| 3  | Vice Chair LeAnn Wood | Yes        |
| 21 | Emily Green           | Yes        |
| 16 | Carol Lear            | Yes        |
| 11 | Rod Hall              | Yes        |
| 8  | Randy Boothe          | Yes        |
| 2  | Vice Chair Molly Hart | Yes        |
| 18 | Amanda Bollinger      | Yes        |
| 9  | Cindy Davis           | Yes        |
| 19 | Joseph Kerry          | Yes        |
| 1  | Chair Matt Hymas      | Yes        |
| 10 | Jennie Earl           | Yes        |
|    | Cybil Prideaux        | (Excluded) |
|    | Kelsey James          | (Excluded) |
|    | Public 4              | (Excluded) |
|    | Public 3              | (Excluded) |
|    | Public 2              | (Excluded) |
|    |                       |            |