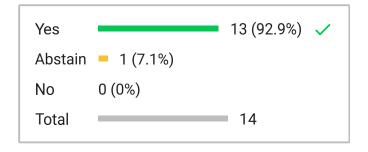

Voting initiated May 1, 2025, 1:56 PM

Type 3-Button

Total participants 27

Total excluded participants 11

Item 7.3 Earl Amendment: To amend the consent form to strike "a Utah...to parents" Voting subject and replace with the outlined language\*

| Yes     |                 | 13 (92.9%) 🗸 |
|---------|-----------------|--------------|
| Abstain | 0 (0%)          |              |
| No      | <b>1</b> (7.1%) |              |
| Total   |                 | 14           |

\*"teachers may answer student questions or correct inaccurate statements as long as the answer is consistent with state law and the approved instructional materials. Educators may also direct students to parents."