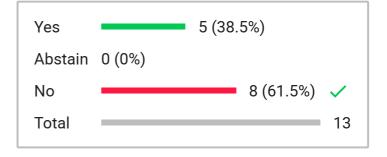

Voting initiated May 1, 2025, 10:55 AM

Type 3-Button

Total participants **27** 

Total excluded participants 11

Item 4.4 Boggess Amendment: Amend starting at line 13 to strike "shall" and replace with "may" and spell out AAGs

| 17 | Sarah Reale           | Abstain    |
|----|-----------------------|------------|
| 2  | Vice Chair Molly Hart | Yes        |
| 9  | Cindy Davis           | Abstain    |
| 11 | Rod Hall              | Yes        |
| 10 | Jennie Earl           | Yes        |
| 19 | Joseph Kerry          | Yes        |
| 18 | Amanda Bollinger      | No         |
| 1  | Chair Matt Hymas      | Yes        |
| 8  | Randy Boothe          | No         |
| 21 | Emily Green           | Yes        |
| 6  | Cole Kelley           | Yes        |
| 3  | Vice Chair LeAnn Wood | No         |
| 20 | Joann Brinton         | Yes        |
| 7  | Christina Boggess     | Yes        |
| 16 | Carol Lear            | No         |
|    | Cybil Prideaux        | (Excluded) |
|    | Kelsey James          | (Excluded) |
|    | Public 4              | (Excluded) |
|    | Public 3              | (Excluded) |
|    |                       |            |