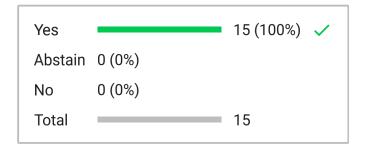

Voting initiated May 1, 2025, 2:38 PM

Type 3-Button

Total participants **27** 

Total excluded participants 11

Voting subject Item 9.1 Motion: That the Board release the Attendance Audit Report

| Yes     |        | 15 (100%) 🗸 |
|---------|--------|-------------|
| Abstain | 0 (0%) |             |
| No      | 0 (0%) |             |
| Total   |        | 15          |