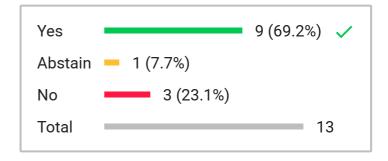

Voting initiated May 1, 2025, 10:55 AM

Type 3-Button

Total participants **27** 

Total excluded participants 11

Item 4.4 Boggess Amendment: Amend starting at line 13 to strike "shall" and replace with "may" and spell out AAGs

| 17 | Sarah Reale           | Abstain    |
|----|-----------------------|------------|
| 2  | Vice Chair Molly Hart | Yes        |
| 9  | Cindy Davis           | Abstain    |
| 11 | Rod Hall              | Yes        |
| 10 | Jennie Earl           | Yes        |
| 19 | Joseph Kerry          | Yes        |
| 18 | Amanda Bollinger      | No         |
| 1  | Chair Matt Hymas      | Yes        |
| 8  | Randy Boothe          | No         |
| 21 | Emily Green           | Yes        |
| 6  | Cole Kelley           | Yes        |
| 3  | Vice Chair LeAnn Wood | No         |
| 20 | Joann Brinton         | Yes        |
| 7  | Christina Boggess     | Yes        |
| 16 | Carol Lear            | No         |
|    | Cybil Prideaux        | (Excluded) |
|    | Kelsey James          | (Excluded) |
|    | Public 4              | (Excluded) |
|    | Public 3              | (Excluded) |
|    |                       |            |

| Public 2                 | (Excluded) |
|--------------------------|------------|
| Public 1                 | (Excluded) |
| Superintendent Sydnee Di | (Excluded) |
| Staff 2                  | (Excluded) |
| Staff 1                  | (Excluded) |
| Staff 3                  | (Excluded) |
| Staff 4                  | (Excluded) |