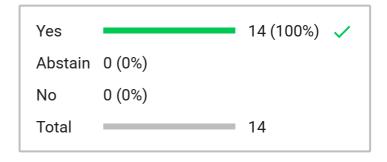

Voting initiated May 1, 2025, 11:16 AM

Type 3-Button

Total participants 27

Total excluded participants 11

# Voting subject

Item 4.4 Lear Amendment to Amendment: Add "the specific allegation is" before "permanently"

| Yes     |        | 14 (100%) | ~ |
|---------|--------|-----------|---|
| Abstain | 0 (0%) |           |   |
| No      | 0 (0%) |           |   |
| Total   |        | 14        |   |