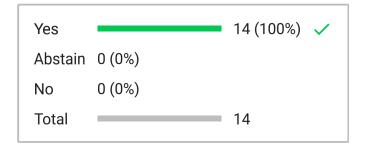

Voting initiated May 1, 2025, 2:38 PM

Type 3-Button

Total participants **27** 

Total excluded participants 11

Voting subject Item 9.1 Motion: That the Board release the Attendance Audit Report

| Yes     |        | 15 (100%) 🗸 |
|---------|--------|-------------|
| Abstain | 0 (0%) |             |
| No      | 0 (0%) |             |
| Total   |        | 15          |