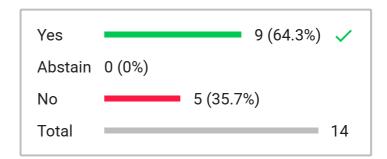

Voting subject

Item 4.1 Earl Postponement: To postpone

discussion to tomorrow afternoon

Sort order: Chronological

| 17 | C LEAR          | Yes | PUE | BLIC 3             | (Excluded) |
|----|-----------------|-----|-----|--------------------|------------|
| 16 | E GREEN         | Yes | PUE | BLIC 4             | (Excluded) |
| 18 | S REALE         | Yes | SUF | PERINTENDENT DICKS | (Excluded) |
| 8  | R Boothe        | Yes | STA | AFF 1              | (Excluded) |
| 7  | C BOGGESS       | Yes | STA | AFF 2              | (Excluded) |
| 10 | B Strate        | No  | STA | AFF 3              | (Excluded) |
| 21 | J KERRY         | Yes | STA | AFF 4              | (Excluded) |
| 20 | N Cline         | Yes |     |                    |            |
| 3  | VICE CHAIR HART | Yes |     |                    |            |
| 1  | CHAIR MOSS      | Yes |     |                    |            |
| 11 | K NORTON        | Yes |     |                    |            |
| 9  | C Davis         | No  |     |                    |            |