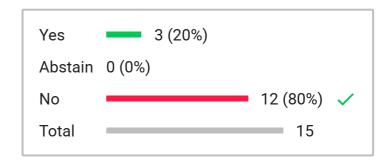

#### Voting subject

Item 9.1 Boggess Amendment to Amendment: Insert "physically" between "which is" and "safe"

Sort order: Chronological

| 17 | C LEAR          | No         | PUBLIC 4             | (Excluded) |
|----|-----------------|------------|----------------------|------------|
| 2  | VICE CHAIR EARL | No         | SUPERINTENDENT DICKS | (Excluded) |
| 16 | E GREEN         | Yes        | STAFF 1              | (Excluded) |
| 20 | N Cline         | No         | STAFF 2              | (Excluded) |
| 21 | J KERRY         | No         | STAFF 3              | (Excluded) |
| 6  | M HYMAS         | No         | STAFF 4              | (Excluded) |
| 1  | CHAIR MOSS      | No         |                      |            |
| 8  | R Boothe        | No         |                      |            |
| 18 | S REALE         | No         |                      |            |
| 10 | B Strate        | No         |                      |            |
| 7  | C BOGGESS       | No         |                      |            |
| 19 | L WOOD          | No         |                      |            |
| 9  | C Davis         | No         |                      |            |
| 11 | K NORTON        | No         |                      |            |
| 3  | VICE CHAIR HART | No         |                      |            |
|    | CYBIL PRIDEAUX  | (Excluded) |                      |            |
|    | KELSEY JAMES    | (Excluded) |                      |            |
|    | PUBLIC 1        | (Excluded) |                      |            |
|    | PUBLIC 2        | (Excluded) |                      |            |
|    | PUBLIC 3        | (Excluded) |                      |            |

Voting initiated

February 1, 2024, 2:08 PM

Type 3-Button

Total participants 27

Total excluded participants 12