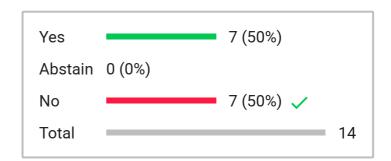

Voting initiated

February 1, 2024, 11:40 AM

Type

3-Button

Total participants

27

Total excluded participants

12

Voting subject

Item 4.1 Earl Postponement: To postpone

discussion to tomorrow afternoon

Sort order: Chronological

| 17 | C LEAR          | Yes | PUE | BLIC 3             | (Excluded) |
|----|-----------------|-----|-----|--------------------|------------|
| 16 | E GREEN         | Yes | PUE | BLIC 4             | (Excluded) |
| 18 | S REALE         | Yes | SUF | PERINTENDENT DICKS | (Excluded) |
| 8  | R Boothe        | Yes | STA | AFF 1              | (Excluded) |
| 7  | C BOGGESS       | Yes | STA | AFF 2              | (Excluded) |
| 10 | B Strate        | No  | STA | AFF 3              | (Excluded) |
| 21 | J KERRY         | Yes | STA | AFF 4              | (Excluded) |
| 20 | N Cline         | Yes |     |                    |            |
| 3  | VICE CHAIR HART | Yes |     |                    |            |
| 1  | CHAIR MOSS      | Yes |     |                    |            |
| 11 | K NORTON        | Yes |     |                    |            |
| 9  | C Davis         | No  |     |                    |            |