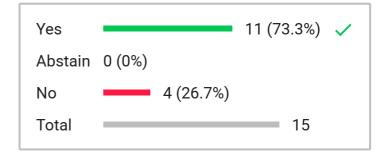

Type 3-Button

Total participants **27** 

Total excluded participants 12

Voting subject

Item 15.1 Norton Motion: The Board pull Case No. 24-2067 from the UPPAC Consent Calendar

| 20 | Natalie Cline     | Abstain    | Public 2  | (Excluded) |
|----|-------------------|------------|-----------|------------|
| 17 | Carol Lear        | Yes        | Public 1  | (Excluded) |
| 9  | Cindy Davis       | Yes        | S Dickson | (Excluded) |
| 1  | Chair James Moss  | Yes        | Staff 2   | (Excluded) |
| 3  | Molly Hart        | Yes        | Staff 1   | (Excluded) |
| 18 | Sarah Reale       | Yes        | Staff 3   | (Excluded) |
| 2  | Jennie Earl       | Abstain    | Staff 4   | (Excluded) |
| 16 | Emily Green       | Yes        |           |            |
| 19 | LeAnn Wood        | Yes        |           |            |
| 21 | Joseph Kerry      | Yes        |           |            |
| 10 | Brent Strate      | Yes        |           |            |
| 11 | Kristan Norton    | Yes        |           |            |
| 8  | Randy Boothe      | Yes        |           |            |
| 7  | Christina Boggess | Yes        |           |            |
| 6  | Matt Hymas        | Yes        |           |            |
|    | Cybil Prideaux    | (Excluded) |           |            |
|    | Kelsey James      | (Excluded) |           |            |
|    | Public 4          | (Excluded) |           |            |
|    | Public 3          | (Excluded) |           |            |