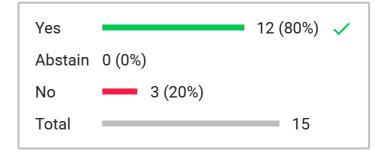

Voting initiated December 5, 2024, 4:55 PM

Type 3-Button

Total participants 27

Total excluded participants 12

| Item 5.2 Boggess Amendment:<br>Reinstate 118-120; add "within 14<br>voting subject calendar days" & "and notify the<br>complainant of closure" |        |             |  |
|------------------------------------------------------------------------------------------------------------------------------------------------|--------|-------------|--|
| Yes                                                                                                                                            |        | 14 (100%) 🗸 |  |
| Abstain                                                                                                                                        | 0 (0%) |             |  |
| No                                                                                                                                             | 0 (0%) |             |  |
| Total                                                                                                                                          |        | 14          |  |
|                                                                                                                                                |        |             |  |