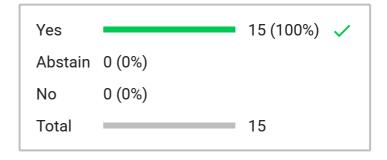

Voting initiated December 5, 2024, 4:57 PM

Type 3-Button

Total participants 27

Total excluded participants 12

Voting subject Item 5.2 Motion: That the Board approve R277-123, Draft 4, as amended

| Yes     |        | 15 (100%) 🗸 |  |
|---------|--------|-------------|--|
| Abstain | 0 (0%) |             |  |
| No      | 0 (0%) |             |  |
| Total   |        | 15          |  |
|         |        |             |  |