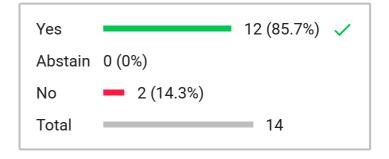

Voting initiated December 5, 2024, 5:02 PM

Type 3-Button

Total participants 27

Total excluded participants 12

Voting subject Item 5.3 Motion: That the Board approve R277-113, LEA Fiscal and Auditing Policies, Draft 4

| Yes     |                 | 14 (93.3%) 🗸 |
|---------|-----------------|--------------|
| Abstain | <b>1</b> (6.7%) |              |
| No      | 0 (0%)          |              |
| Total   |                 | 15           |