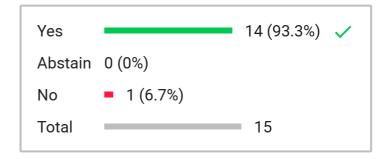

Voting initiated December 5, 2024, 7:32 PM

Type 3-Button

Total participants 27

Total excluded participants 12

Voting subject

Item 15.1 Norton Motion: The Board approve the UPPAC Consent Calendar

| Yes     |                 | 13 (92.9%) 🗸 |
|---------|-----------------|--------------|
| Abstain | <b>1</b> (7.1%) |              |
| No      | 0 (0%)          |              |
| Total   |                 | 14           |