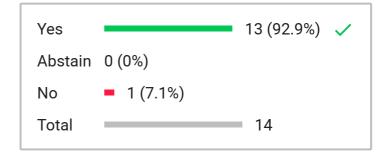

Type 3-Button

Total participants **27** 

Total excluded participants 12

Voting subject

Item 15.1 Norton Motion: The Board pull Case No. 24-2067 from the UPPAC Consent Calendar

| 20 | Natalie Cline     | Abstain    | Public 2  | (Excluded) |
|----|-------------------|------------|-----------|------------|
| 17 | Carol Lear        | Yes        | Public 1  | (Excluded) |
| 9  | Cindy Davis       | Yes        | S Dickson | (Excluded) |
| 1  | Chair James Moss  | Yes        | Staff 2   | (Excluded) |
| 3  | Molly Hart        | Yes        | Staff 1   | (Excluded) |
| 18 | Sarah Reale       | Yes        | Staff 3   | (Excluded) |
| 2  | Jennie Earl       | Abstain    | Staff 4   | (Excluded) |
| 16 | Emily Green       | Yes        |           |            |
| 19 | LeAnn Wood        | Yes        |           |            |
| 21 | Joseph Kerry      | Yes        |           |            |
| 10 | Brent Strate      | Yes        |           |            |
| 11 | Kristan Norton    | Yes        |           |            |
| 8  | Randy Boothe      | Yes        |           |            |
| 7  | Christina Boggess | Yes        |           |            |
| 6  | Matt Hymas        | Yes        |           |            |
|    | Cybil Prideaux    | (Excluded) |           |            |
|    | Kelsey James      | (Excluded) |           |            |
|    | Public 4          | (Excluded) |           |            |
|    | Public 3          | (Excluded) |           |            |

Voting initiated December 5, 2024, 7:32 PM

Type 3-Button

Total participants 27

Total excluded participants 12

Voting subject

Item 15.1 Norton Motion: The Board approve the UPPAC Consent Calendar

| Yes     |                 | 13 (92.9%) 🗸 |
|---------|-----------------|--------------|
| Abstain | <b>1</b> (7.1%) |              |
| No      | 0 (0%)          |              |
| Total   |                 | 14           |