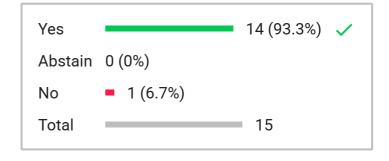

Voting initiated December 5, 2024, 5:02 PM

Type 3-Button

Total participants 27

Total excluded participants 12

Voting subject Item 5.3 Motion: That the Board approve R277-113, LEA Fiscal and Auditing Policies, Draft 4

| Yes     |                 | 14 (93.3%) 🗸 |
|---------|-----------------|--------------|
| Abstain | <b>1</b> (6.7%) |              |
| No      | 0 (0%)          |              |
| Total   |                 | 15           |