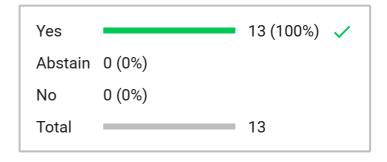

Voting initiated December 5, 2024, 2:21 PM

Type 3-Button

Total participants 27

Total excluded participants 12

Voting subject Item 4.9 Motion: That the Board approve Board Policy 2006, Draft 1

| Yes     |        | 13 (100%) 🗸 |
|---------|--------|-------------|
| Abstain | 0 (0%) |             |
| No      | 0 (0%) |             |
| Total   |        | 13          |