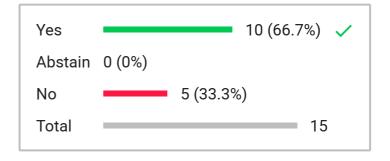

Type 3-Button

Total participants **27** 

Total excluded participants 12

Voting subject

Item 15.1 Norton Motion: The Board pull Case No. 24-2067 from the UPPAC Consent Calendar

| 20 | Natalie Cline     | Abstain    | Public 2  | (Excluded) |
|----|-------------------|------------|-----------|------------|
| 17 | Carol Lear        | Yes        | Public 1  | (Excluded) |
| 9  | Cindy Davis       | Yes        | S Dickson | (Excluded) |
| 1  | Chair James Moss  | Yes        | Staff 2   | (Excluded) |
| 3  | Molly Hart        | Yes        | Staff 1   | (Excluded) |
| 18 | Sarah Reale       | Yes        | Staff 3   | (Excluded) |
| 2  | Jennie Earl       | Abstain    | Staff 4   | (Excluded) |
| 16 | Emily Green       | Yes        |           |            |
| 19 | LeAnn Wood        | Yes        |           |            |
| 21 | Joseph Kerry      | Yes        |           |            |
| 10 | Brent Strate      | Yes        |           |            |
| 11 | Kristan Norton    | Yes        |           |            |
| 8  | Randy Boothe      | Yes        |           |            |
| 7  | Christina Boggess | Yes        |           |            |
| 6  | Matt Hymas        | Yes        |           |            |
|    | Cybil Prideaux    | (Excluded) |           |            |
|    | Kelsey James      | (Excluded) |           |            |
|    | Public 4          | (Excluded) |           |            |
|    | Public 3          | (Excluded) |           |            |

Voting initiated December 5, 2024, 7:32 PM

Type 3-Button

Total participants 27

Total excluded participants 12

Voting subject

Item 15.1 Norton Motion: The Board approve the UPPAC Consent Calendar

| Yes     |                 | 13 (92.9%) 🗸 |
|---------|-----------------|--------------|
| Abstain | <b>1</b> (7.1%) |              |
| No      | 0 (0%)          |              |
| Total   |                 | 14           |