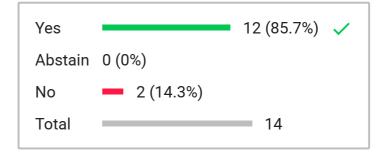

Voting initiated December 5, 2024, 2:16 PM

Type 3-Button

Total participants 27

Total excluded participants 12

Item 4.7 Kerry Amendment: That the Board add "and apply those standards voting subject and competencies in compliance with Utah law"

| Yes     |                   | 12 (85.7%) 🗸 |
|---------|-------------------|--------------|
| Abstain | <b>–</b> 1 (7.1%) |              |
| No      | <b>1</b> (7.1%)   |              |
| Total   |                   | 14           |