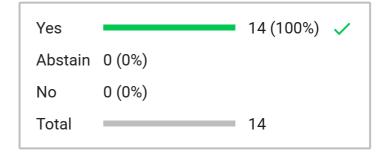

Voting initiated December 5, 2024, 2:22 PM

Type 3-Button

Total participants 27

Total excluded participants 12

Voting subject Item 4.10 Motion: That the Board approve Board Bylaws - Article IX, Draft 1

| Yes     |        | 14 (100%) 🗸 |
|---------|--------|-------------|
| Abstain | 0 (0%) |             |
| No      | 0 (0%) |             |
| Total   |        | 14          |