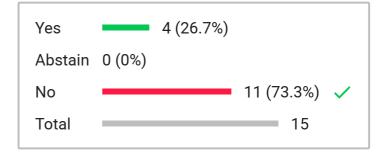

Type 3-Button

Total participants **27** 

Total excluded participants 12

Voting subject

Item 15.1 Norton Motion: The Board pull Case No. 24-2067 from the UPPAC Consent Calendar

| 20 | Natalie Cline     | Abstain    | Public 2  | (Excluded) |
|----|-------------------|------------|-----------|------------|
| 17 | Carol Lear        | Yes        | Public 1  | (Excluded) |
| 9  | Cindy Davis       | Yes        | S Dickson | (Excluded) |
| 1  | Chair James Moss  | Yes        | Staff 2   | (Excluded) |
| 3  | Molly Hart        | Yes        | Staff 1   | (Excluded) |
| 18 | Sarah Reale       | Yes        | Staff 3   | (Excluded) |
| 2  | Jennie Earl       | Abstain    | Staff 4   | (Excluded) |
| 16 | Emily Green       | Yes        |           |            |
| 19 | LeAnn Wood        | Yes        |           |            |
| 21 | Joseph Kerry      | Yes        |           |            |
| 10 | Brent Strate      | Yes        |           |            |
| 11 | Kristan Norton    | Yes        |           |            |
| 8  | Randy Boothe      | Yes        |           |            |
| 7  | Christina Boggess | Yes        |           |            |
| 6  | Matt Hymas        | Yes        |           |            |
|    | Cybil Prideaux    | (Excluded) |           |            |
|    | Kelsey James      | (Excluded) |           |            |
|    | Public 4          | (Excluded) |           |            |
|    | Public 3          | (Excluded) |           |            |