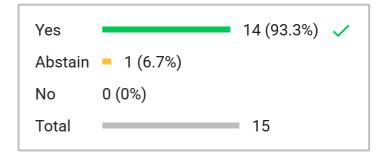

Voting initiated December 5, 2024, 5:02 PM

Type 3-Button

Total participants 27

Total excluded participants 12

Voting subject Item 5.3 Motion: That the Board approve R277-113, LEA Fiscal and Auditing Policies, Draft 4

| Yes     |                 | 14 (93.3%) 🗸 |
|---------|-----------------|--------------|
| Abstain | <b>1</b> (6.7%) |              |
| No      | 0 (0%)          |              |
| Total   |                 | 15           |