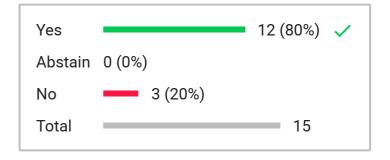

Voting initiated December 5, 2024, 4:47 PM

Type 3-Button

Total participants 27

Total excluded participants 12

| Voting subject | Item 5.2 Kerry Amendment: Amend<br>line 293 to read "a link to the state<br>public education hotline" and strike the<br>url on line 78 |
|----------------|----------------------------------------------------------------------------------------------------------------------------------------|
|                |                                                                                                                                        |

| Yes     |        | 15 (100%) | ~ |
|---------|--------|-----------|---|
| Abstain | 0 (0%) |           |   |
| No      | 0 (0%) |           |   |
| Total   |        | 15        |   |

| 7  | Christina Boggess | Yes        |
|----|-------------------|------------|
| 9  | Cindy Davis       | Yes        |
| 11 | Kristan Norton    | Yes        |
| 20 | Natalie Cline     | Yes        |
| 1  | Chair James Moss  | Yes        |
| 3  | Molly Hart        | Yes        |
| 8  | Randy Boothe      | Yes        |
| 18 | Sarah Reale       | Yes        |
| 19 | LeAnn Wood        | Yes        |
| 10 | Brent Strate      | Yes        |
| 2  | Jennie Earl       | Yes        |
| 17 | Carol Lear        | Yes        |
| 6  | Matt Hymas        | Yes        |
| 21 | Joseph Kerry      | Yes        |
|    | Cybil Prideaux    | (Excluded) |
|    | Kelsey James      | (Excluded) |
|    | Public 4          | (Excluded) |
|    | Public 3          | (Excluded) |
|    | Public 2          | (Excluded) |
|    |                   |            |