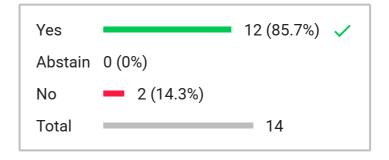

Voting initiated December 5, 2024, 2:16 PM

Type 3-Button

Total participants 27

Total excluded participants 12

Item 4.7 Kerry Amendment: That the Board add "and apply those standards voting subject and competencies in compliance with Utah law"

| Yes     |                   | 12 (85.7%) 🗸 |
|---------|-------------------|--------------|
| Abstain | <b>–</b> 1 (7.1%) |              |
| No      | <b>1</b> (7.1%)   |              |
| Total   |                   | 14           |