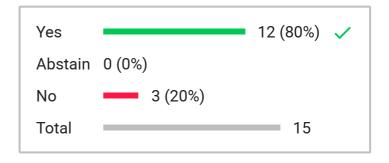

Voting initiated December 5, 2024, 7:32 PM

Type 3-Button

Total participants 27

Total excluded participants 12

Voting subject

Item 15.1 Norton Motion: The Board approve the UPPAC Consent Calendar

| Yes     |                 | 13 (92.9%) 🗸 |
|---------|-----------------|--------------|
| Abstain | <b>1</b> (7.1%) |              |
| No      | 0 (0%)          |              |
| Total   |                 | 14           |