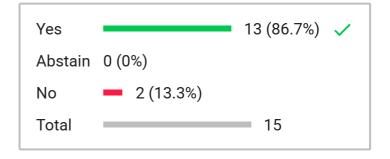

Voting initiated December 5, 2024, 5:02 PM

Type 3-Button

Total participants 27

Total excluded participants 12

Voting subject Item 5.3 Motion: That the Board approve R277-113, LEA Fiscal and Auditing Policies, Draft 4

| Yes     |                 | 14 (93.3%) 🗸 |
|---------|-----------------|--------------|
| Abstain | <b>1</b> (6.7%) |              |
| No      | 0 (0%)          |              |
| Total   |                 | 15           |