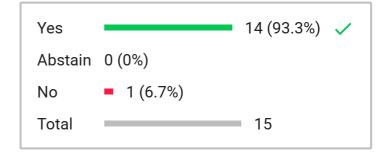

Voting initiated December 5, 2024, 7:32 PM

Type 3-Button

Total participants 27

Total excluded participants 12

Voting subject

Item 15.1 Norton Motion: That the Board accept UPPAC's recommendation in Case No. 19-1706

| Yes     |                   | 13 (92.9%) 🗸 |
|---------|-------------------|--------------|
| Abstain | <b>–</b> 1 (7.1%) |              |
| No      | 0 (0%)            |              |
| Total   |                   | 14           |