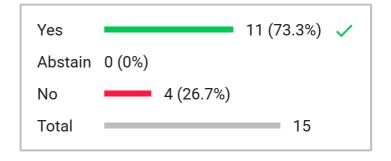

Voting initiated December 5, 2024, 4:47 PM

Type 3-Button

Total participants 27

Total excluded participants 12

| Voting subject | Item 5.2 Kerry Amendment: Amend<br>line 293 to read "a link to the state<br>public education hotline" and strike the<br>url on line 78 |
|----------------|----------------------------------------------------------------------------------------------------------------------------------------|
|                |                                                                                                                                        |

| Yes     |        | 15 (100%) | ~ |
|---------|--------|-----------|---|
| Abstain | 0 (0%) |           |   |
| No      | 0 (0%) |           |   |
| Total   |        | 15        |   |

| 7  | Christina Boggess | Yes        |
|----|-------------------|------------|
| 9  | Cindy Davis       | Yes        |
| 11 | Kristan Norton    | Yes        |
| 20 | Natalie Cline     | Yes        |
| 1  | Chair James Moss  | Yes        |
| 3  | Molly Hart        | Yes        |
| 8  | Randy Boothe      | Yes        |
| 18 | Sarah Reale       | Yes        |
| 19 | LeAnn Wood        | Yes        |
| 10 | Brent Strate      | Yes        |
| 2  | Jennie Earl       | Yes        |
| 17 | Carol Lear        | Yes        |
| 6  | Matt Hymas        | Yes        |
| 21 | Joseph Kerry      | Yes        |
|    | Cybil Prideaux    | (Excluded) |
|    | Kelsey James      | (Excluded) |
|    | Public 4          | (Excluded) |
|    | Public 3          | (Excluded) |
|    | Public 2          | (Excluded) |
|    |                   |            |