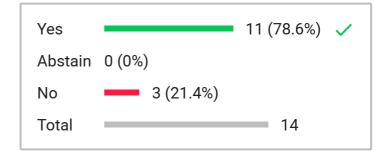

Voting initiated December 5, 2024, 7:33 PM

Type 3-Button

Total participants **27** 

Total excluded participants 12

Voting subject

Item 15.1 Norton Motion: That the Board issue a letter of warning in Case No. 23-1980