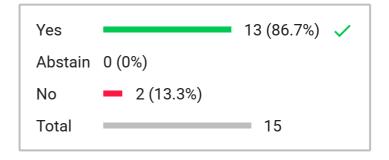

| Yes     |                 | 14 (93.3%) 🗸 |
|---------|-----------------|--------------|
| Abstain | <b>1</b> (6.7%) |              |
| No      | 0 (0%)          |              |
| Total   |                 | 15           |

Voting initiated December 5, 2024, 5:02 PM

Type 3-Button

Total participants 27

Total excluded participants 12

Voting subject Item 5.3 Motion: That the Board approve R277-113, LEA Fiscal and Auditing Policies, Draft 4