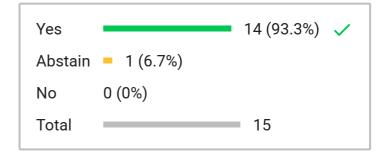

Voting initiated December 5, 2024, 4:47 PM

Type 3-Button

Total participants 27

Total excluded participants 12

| Voting subject | Item 5.2 Kerry Amendment: Amend<br>line 293 to read "a link to the state<br>public education hotline" and strike the<br>url on line 78 |
|----------------|----------------------------------------------------------------------------------------------------------------------------------------|
|                |                                                                                                                                        |

| Yes     |        | 15 (100%) | ~ |
|---------|--------|-----------|---|
| Abstain | 0 (0%) |           |   |
| No      | 0 (0%) |           |   |
| Total   |        | 15        |   |

| 7  | Christina Boggess | Yes        |
|----|-------------------|------------|
| 9  | Cindy Davis       | Yes        |
| 11 | Kristan Norton    | Yes        |
| 20 | Natalie Cline     | Yes        |
| 1  | Chair James Moss  | Yes        |
| 3  | Molly Hart        | Yes        |
| 8  | Randy Boothe      | Yes        |
| 18 | Sarah Reale       | Yes        |
| 19 | LeAnn Wood        | Yes        |
| 10 | Brent Strate      | Yes        |
| 2  | Jennie Earl       | Yes        |
| 17 | Carol Lear        | Yes        |
| 6  | Matt Hymas        | Yes        |
| 21 | Joseph Kerry      | Yes        |
|    | Cybil Prideaux    | (Excluded) |
|    | Kelsey James      | (Excluded) |
|    | Public 4          | (Excluded) |
|    | Public 3          | (Excluded) |
|    | Public 2          | (Excluded) |
|    |                   |            |