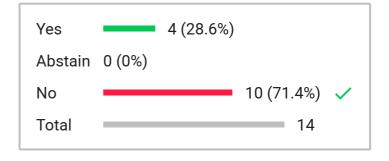

### Voting subject

Item 3.3 Cline Motion to Divide: That the Board vote on the money to Tooele SD and FTE news separately

| 20 | Natalie Cline     | Yes        |
|----|-------------------|------------|
| 2  | Jennie Earl       | Yes        |
| 8  | Randy Boothe      | Yes        |
| 9  | Cindy Davis       | Yes        |
| 21 | Joseph Kerry      | Yes        |
| 18 | Sarah Reale       | Yes        |
| 3  | Molly Hart        | Yes        |
| 17 | Carol Lear        | Yes        |
| 6  | Matt Hymas        | Yes        |
| 19 | LeAnn Wood        | Yes        |
| 16 | Emily Green       | Yes        |
| 7  | Christina Boggess | Yes        |
| 1  | Chair James Moss  | Yes        |
| 11 | Kristan Norton    | No         |
| 10 | Brent Strate      | No         |
|    | Cybil Prideaux    | (Excluded) |
|    | Kelsey James      | (Excluded) |
|    | Public 4          | (Excluded) |
|    | Public 3          | (Excluded) |
|    |                   |            |