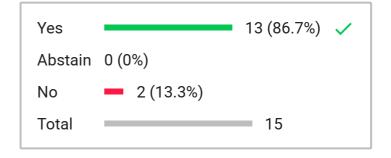

Voting initiated December 5, 2024, 5:02 PM

Type 3-Button

Total participants 27

Total excluded participants 12

Voting subject Item 5.3 Motion: That the Board approve R277-113, LEA Fiscal and Auditing Policies, Draft 4

| Yes     |                 | 14 (93.3%) 🗸 |
|---------|-----------------|--------------|
| Abstain | <b>1</b> (6.7%) |              |
| No      | 0 (0%)          |              |
| Total   |                 | 15           |