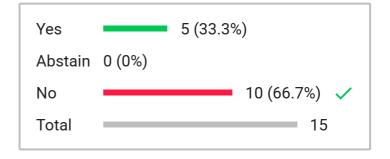

Voting initiated December 5, 2024, 2:09 PM

Type 3-Button

Total participants **27** 

Total excluded participants 12

Voting subject Item 4.7 Strate Call to Question: To vote on Member Cline's amendment

| 20 | Natalie Cline     | No         |
|----|-------------------|------------|
| 18 | Sarah Reale       | Yes        |
| 21 | Joseph Kerry      | Yes        |
| 19 | LeAnn Wood        | Yes        |
| 9  | Cindy Davis       | Yes        |
| 1  | Chair James Moss  | Yes        |
| 17 | Carol Lear        | Yes        |
| 11 | Kristan Norton    | Yes        |
| 16 | Emily Green       | No         |
| 8  | Randy Boothe      | Yes        |
| 7  | Christina Boggess | No         |
| 6  | Matt Hymas        | No         |
| 2  | Jennie Earl       | Yes        |
| 3  | Molly Hart        | Yes        |
| 10 | Brent Strate      | Yes        |
|    | Cybil Prideaux    | (Excluded) |
|    | Kelsey James      | (Excluded) |
|    | Public 4          | (Excluded) |
|    | Public 3          | (Excluded) |
|    |                   |            |