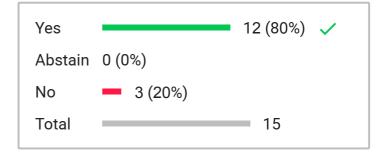

Voting initiated December 5, 2024, 7:33 PM

Type 3-Button

Total participants **27** 

Total excluded participants 12

Voting subject

Item 15.1 Norton Motion: That the Board issue a letter of warning in Case No. 23-1980

|                    |    | $\checkmark$ |
|--------------------|----|--------------|
| Abstain = 1 (7.1%) |    |              |
| No 0 (0%)          |    |              |
| Total              | 14 |              |