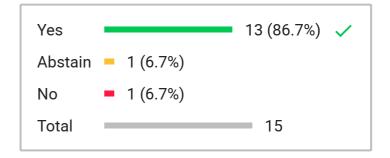

Voting initiated December 5, 2024, 5:02 PM

Type 3-Button

Total participants 27

Total excluded participants 12

Voting subject Item 5.3 Motion: That the Board approve R277-113, LEA Fiscal and Auditing Policies, Draft 4

| Yes     |                 | 14 (93.3%) 🗸 |
|---------|-----------------|--------------|
| Abstain | <b>1</b> (6.7%) |              |
| No      | 0 (0%)          |              |
| Total   |                 | 15           |