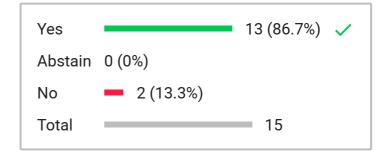

Voting initiated December 5, 2024, 4:47 PM

Type 3-Button

Total participants 27

Total excluded participants 12

| Voting subject | Item 5.2 Kerry Amendment: Amend<br>line 293 to read "a link to the state<br>public education hotline" and strike the<br>url on line 78 |
|----------------|----------------------------------------------------------------------------------------------------------------------------------------|
|                |                                                                                                                                        |

| Yes     |        | 15 (100%) | ~ |
|---------|--------|-----------|---|
| Abstain | 0 (0%) |           |   |
| No      | 0 (0%) |           |   |
| Total   |        | 15        |   |

| 7  | Christina Boggess | Yes        |
|----|-------------------|------------|
| 9  | Cindy Davis       | Yes        |
| 11 | Kristan Norton    | Yes        |
| 20 | Natalie Cline     | Yes        |
| 1  | Chair James Moss  | Yes        |
| 3  | Molly Hart        | Yes        |
| 8  | Randy Boothe      | Yes        |
| 18 | Sarah Reale       | Yes        |
| 19 | LeAnn Wood        | Yes        |
| 10 | Brent Strate      | Yes        |
| 2  | Jennie Earl       | Yes        |
| 17 | Carol Lear        | Yes        |
| 6  | Matt Hymas        | Yes        |
| 21 | Joseph Kerry      | Yes        |
|    | Cybil Prideaux    | (Excluded) |
|    | Kelsey James      | (Excluded) |
|    | Public 4          | (Excluded) |
|    | Public 3          | (Excluded) |
|    | Public 2          | (Excluded) |
|    |                   |            |