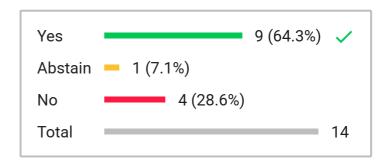

#### Voting subject

Item 3.7 Wood Amendment: To strike "table this agenda item" and replace with "approve R277-482"

| 9  | C Davis         | Abstain    | PUBLIC 3             | (Excluded) |
|----|-----------------|------------|----------------------|------------|
| 10 | B Strate        | Yes        | PUBLIC 4             | (Excluded) |
| 3  | VICE CHAIR HART | Yes        | SUPERINTENDENT DICKS | (Excluded) |
| 2  | VICE CHAIR EARL | Yes        | STAFF 1              | (Excluded) |
| 21 | J KERRY         | Yes        | STAFF 2              | (Excluded) |
| 1  | CHAIR MOSS      | No         | STAFF 3              | (Excluded) |
| 8  | R Boothe        | Yes        | STAFF 4              | (Excluded) |
| 11 | K NORTON        | Yes        |                      |            |
| 19 | L WOOD          | Yes        |                      |            |
| 18 | S REALE         | Yes        |                      |            |
| 6  | M HYMAS         | No         |                      |            |
| 17 | C LEAR          | Yes        |                      |            |
| 7  | C BOGGESS       | No         |                      |            |
| 16 | E GREEN         | No         |                      |            |
| 20 | N Cline         |            |                      |            |
|    | CYBIL PRIDEAUX  | (Excluded) |                      |            |
|    | KELSEY JAMES    | (Excluded) |                      |            |
|    | PUBLIC 1        | (Excluded) |                      |            |
|    | PUBLIC 2        | (Excluded) |                      |            |