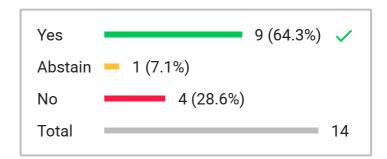

#### Voting subject

Item 3.7 Wood Amendment: To strike "table this agenda item" and replace with "approve R277-482"

| 9  | C Davis         | Abstain    | PUBLIC 3             | (Excluded) |
|----|-----------------|------------|----------------------|------------|
| 10 | B Strate        | Yes        | PUBLIC 4             | (Excluded) |
| 3  | VICE CHAIR HART | Yes        | SUPERINTENDENT DICKS | (Excluded) |
| 2  | VICE CHAIR EARL | Yes        | STAFF 1              | (Excluded) |
| 21 | J KERRY         | Yes        | STAFF 2              | (Excluded) |
| 1  | CHAIR MOSS      | No         | STAFF 3              | (Excluded) |
| 8  | R Boothe        | Yes        | STAFF 4              | (Excluded) |
| 11 | K NORTON        | Yes        |                      |            |
| 19 | L WOOD          | Yes        |                      |            |
| 18 | S REALE         | Yes        |                      |            |
| 6  | M HYMAS         | No         |                      |            |
| 17 | C LEAR          | Yes        |                      |            |
| 7  | C BOGGESS       | No         |                      |            |
| 16 | E GREEN         | No         |                      |            |
| 20 | N Cline         |            |                      |            |
|    | CYBIL PRIDEAUX  | (Excluded) |                      |            |
|    | KELSEY JAMES    | (Excluded) |                      |            |
|    | PUBLIC 1        | (Excluded) |                      |            |
|    | PUBLIC 2        | (Excluded) |                      |            |