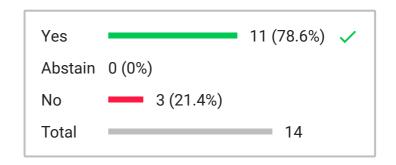

#### Voting subject

Item 3.7 Wood Amendment: To strike "table this agenda item" and replace with "approve R277-482"

| 9  | C Davis         | Abstain    | PUBLIC 3             | (Excluded) |
|----|-----------------|------------|----------------------|------------|
| 10 | B Strate        | Yes        | PUBLIC 4             | (Excluded) |
| 3  | VICE CHAIR HART | Yes        | SUPERINTENDENT DICKS | (Excluded) |
| 2  | VICE CHAIR EARL | Yes        | STAFF 1              | (Excluded) |
| 21 | J KERRY         | Yes        | STAFF 2              | (Excluded) |
| 1  | CHAIR MOSS      | No         | STAFF 3              | (Excluded) |
| 8  | R Boothe        | Yes        | STAFF 4              | (Excluded) |
| 11 | K NORTON        | Yes        |                      |            |
| 19 | L WOOD          | Yes        |                      |            |
| 18 | S REALE         | Yes        |                      |            |
| 6  | M HYMAS         | No         |                      |            |
| 17 | C LEAR          | Yes        |                      |            |
| 7  | C BOGGESS       | No         |                      |            |
| 16 | E GREEN         | No         |                      |            |
| 20 | N Cline         |            |                      |            |
|    | CYBIL PRIDEAUX  | (Excluded) |                      |            |
|    | KELSEY JAMES    | (Excluded) |                      |            |
|    | PUBLIC 1        | (Excluded) |                      |            |
|    | PUBLIC 2        | (Excluded) |                      |            |