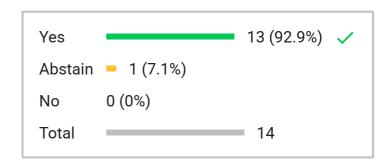

#### Voting subject

Item 3.3 Motion: That the Board approve the Tintic School District's request for a waiver renewal from R277-419(4)

Sort order: Chronological

- 10 B Strate
  - 3 VICE CHAIR HART
- 7 C BOGGESS
- 11 K NORTON
- 19 L WOOD
- 21 J KERRY
  - 2 VICE CHAIR EARL
  - 6 M HYMAS
  - 8 R Boothe
- 17 CLEAR
- 18 SREALE
- 20 N Cline
  - **4 CYBIL PRIDEAUX**
  - **5 KELSEY JAMES**
  - 9 C Davis
- 12 PUBLIC 1
- 13 PUBLIC 2
- 14 PUBLIC 3
- 15 PUBLIC 4

Yes 16 E GREEN

Yes

Yes

Yes

Yes

Yes

Yes

Yes

Yes

Yes

- Yes 1 CHAIR MOSS
  - 22 SUPERINTENDENT DICKSON
  - 23 STAFF 1
  - 24 STAFF 2
  - 25 STAFF 3
  - 26 STAFF 4

Report generated: August 1, 2024, 10:12 AM