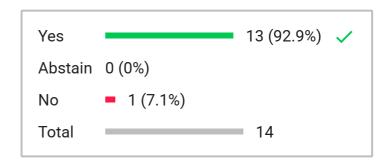

#### Voting subject

Item 3.3 Motion: That the Board approve the Tintic School District's request for a waiver renewal from R277-419(4)

Sort order: Chronological

- 10 B Strate
  - 3 VICE CHAIR HART
- 7 C BOGGESS
- 11 K NORTON
- 19 L WOOD
- 21 J KERRY
  - 2 VICE CHAIR EARL
  - 6 M HYMAS
  - 8 R Boothe
- 17 CLEAR
- 18 SREALE
- 20 N Cline
  - **4 CYBIL PRIDEAUX**
  - **5 KELSEY JAMES**
  - 9 C Davis
- 12 PUBLIC 1
- 13 PUBLIC 2
- 14 PUBLIC 3
- 15 PUBLIC 4

Yes 16 E GREEN

Yes

Yes

Yes

Yes

Yes

Yes

Yes

Yes

Yes

- Yes 1 CHAIR MOSS
  - 22 SUPERINTENDENT DICKSON
  - 23 STAFF 1
  - 24 STAFF 2
  - 25 STAFF 3
  - 26 STAFF 4

Report generated: August 1, 2024, 10:12 AM