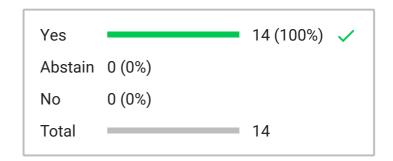

Report generated: August 1, 2024, 10:13 AM

Voting initiated

August 1, 2024, 10:14 AM

Type 3-Button

Total participants

27

Total excluded participants 11

Voting subject

Item 3.5 Motion: That the Board repeal R277-124, Teacher Bonuses for Extra Assignments, on second and final reading

|    |                 | İ          |   |                     |            |
|----|-----------------|------------|---|---------------------|------------|
| 2  | VICE CHAIR EARL | Yes        |   | PUBLIC 4            | (Excluded) |
| 21 | J KERRY         | Yes        | 1 | CHAIR MOSS          |            |
| 19 | L WOOD          | Yes        |   | SUPERINTENDENT DICK | (Excluded) |
| 18 | S REALE         | Yes        |   | STAFF 1             | (Excluded) |
| 17 | C LEAR          | Yes        |   | STAFF 2             | (Excluded) |
| 11 | K NORTON        | Yes        |   | STAFF 3             | (Excluded) |
| 10 | B Strate        | Yes        |   | STAFF 4             | (Excluded) |
| 8  | R Boothe        | Yes        |   |                     |            |
| 3  | VICE CHAIR HART | Yes        |   |                     |            |
| 16 | E GREEN         | Yes        |   |                     |            |
| 6  | M HYMAS         | Yes        |   |                     |            |
| 7  | C BOGGESS       | Yes        |   |                     |            |
| 20 | N Cline         |            |   |                     |            |
|    | CYBIL PRIDEAUX  | (Excluded) |   |                     |            |
|    | KELSEY JAMES    | (Excluded) |   |                     |            |
| 9  | C Davis         |            |   |                     |            |
|    | PUBLIC 1        | (Excluded) |   |                     |            |
|    | PUBLIC 2        | (Excluded) |   |                     |            |
|    | PUBLIC 3        | (Excluded) |   |                     |            |