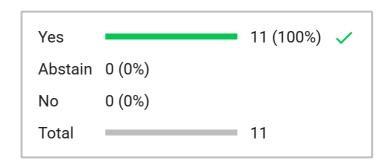

#### Voting subject

Item 3.3 Motion: That the Board approve the Tintic School District's request for a waiver renewal from R277-419(4)

Sort order: Chronological

- 10 B Strate
  - 3 VICE CHAIR HART
- 7 C BOGGESS
- 11 K NORTON
- 19 L WOOD
- 21 J KERRY
  - 2 VICE CHAIR EARL
  - 6 M HYMAS
  - 8 R Boothe
- 17 CLEAR
- 18 SREALE
- 20 N Cline
  - **4 CYBIL PRIDEAUX**
  - **5 KELSEY JAMES**
  - 9 C Davis
- 12 PUBLIC 1
- 13 PUBLIC 2
- 14 PUBLIC 3
- 15 PUBLIC 4

Yes 16 E GREEN

Yes

Yes

Yes

Yes

Yes

Yes

Yes

Yes

Yes

- Yes 1 CHAIR MOSS
  - 22 SUPERINTENDENT DICKSON
  - 23 STAFF 1
  - 24 STAFF 2
  - 25 STAFF 3
  - 26 STAFF 4

Report generated: August 1, 2024, 10:12 AM