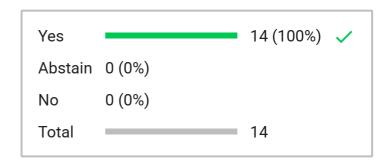

#### Voting subject

Item 3.3 Motion: That the Board approve the Tintic School District's request for a waiver renewal from R277-419(4)

Sort order: Chronological

- 10 B Strate
  - 3 VICE CHAIR HART
- 7 C BOGGESS
- 11 K NORTON
- 19 L WOOD
- 21 J KERRY
  - 2 VICE CHAIR EARL
  - 6 M HYMAS
  - 8 R Boothe
- 17 CLEAR
- 18 SREALE
- 20 N Cline
  - **4 CYBIL PRIDEAUX**
  - **5 KELSEY JAMES**
  - 9 C Davis
- 12 PUBLIC 1
- 13 PUBLIC 2
- 14 PUBLIC 3
- 15 PUBLIC 4

Yes 16 E GREEN

Yes

Yes

Yes

Yes

Yes

Yes

Yes

Yes

Yes

- Yes 1 CHAIR MOSS
  - 22 SUPERINTENDENT DICKSON
  - 23 STAFF 1
  - 24 STAFF 2
  - 25 STAFF 3
  - 26 STAFF 4

Report generated: August 1, 2024, 10:12 AM